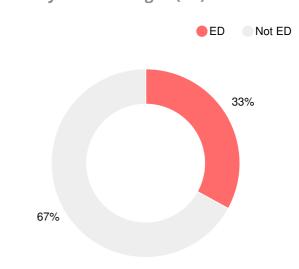

School |
|------|----------------------------------------------|
| 2019 | С                                            |
| 2018 | В                                            |
| 2017 | С                                            |
| 2016 | В                                            |
| 2015 | В                                            |

| Grade conversion |           |  |
|------------------|-----------|--|
| Α                | 90 - 100  |  |
| В                | 80 - 89.9 |  |
| С                | 70 - 79.9 |  |
| D                | 60 - 69.9 |  |
| F                | 0 - 59.9  |  |

### **CCRPI Single Score**





**Student Mobility Rate** 

18.1%

### **School Climate Star Rating**



### **Per Pupil Expenditures**



## Race/Ethnicity



### **Economically Disadvantaged (ED)**



### Students with Disability (SWD)



### **English Language Learners (ELL)**





# Elementary

### **CCRPI Score**

### **Lake Forest Hills Elementary School**

| Indicator       | 2019 |
|-----------------|------|
| Content Mastery | 76.6 |
| Progress        | 89.6 |
| Closing Gaps    | 52.8 |
| Readiness       | 86.3 |
| CCRPI Score     | 79.5 |

## **English**

Percent of students scoring in each performance level on 2019 Georgia Milestones for elementary grades



# Science

Percent of students scoring in each performance level on 2019 Georgia Milestones for elementary grades



### **Mathematics**

Percent of students scoring in each performance level on 2019 Georgia Milestones for elementary grades



### **Social Studies**

Percent of students scoring in each performance level o