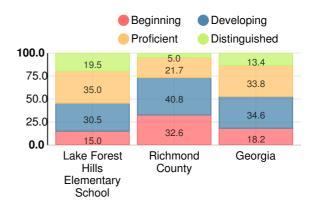

### **Mathematics**

Percent of students scoring in each performance level on 2019 Georgia Milestones for elementary grades