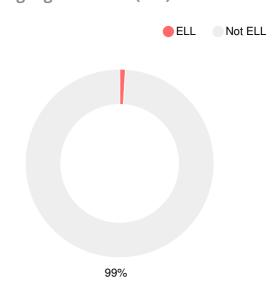

|
| 2018 | В                                            |
| 2017 | С                                            |
| 2016 | В                                            |
| 2015 | В                                            |

| Grade conversion |           |  |
|------------------|-----------|--|
| Α                | 90 - 100  |  |
| В                | 80 - 89.9 |  |
| С                | 70 - 79.9 |  |
| D                | 60 - 69.9 |  |
| F                | 0 - 59.9  |  |

### **CCRPI Single Score**





**Student Mobility Rate** 

18.1%

### **School Climate Star Rating**



### **Per Pupil Expenditures**



## Race/Ethnicity



### **Economically Disadvantaged (ED)**



### Students with Disability (SWD)



### **English Language Learners (ELL)**





# Elementary

### **CCRPI Score**

### **Lake Forest Hills Elementary School**

| Indicator       | 2019 |
|-----------------|------|
| Content Mastery | 76.6 |
| Progress        | 89.6 |
| Closing Gaps    | 52.8 |
| Readiness       | 86.3 |
| CCRPI Score     | 79.5 |

## **English**

Percent of students scoring in each performance level on 2019 Georgia Milestones for elementary grades



# Science

Percent of students scoring in each performance level on 2019 Georgia Milestones for elementary grades



### **Mathematics**

Percent of students scoring in each performance level on 2019 Georgia Milestones for elementary grades



### **Social Studies**

Percent of students scoring in each performance level on 2019 Georgia Milestones for elementary grades



# Reading at or above the Grad