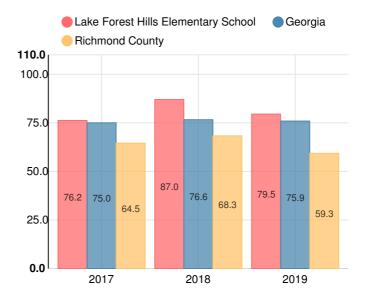

st Hills Elementary School is Beating the Odds, meaning that it performs better than similar schools.

## School Wide

C79.5

| Year | Lake Forest<br>Hills<br>Elementary<br>School |
|------|----------------------------------------------|
| 2019 | С                                            |
| 2018 | В                                            |
| 2017 | С                                            |
| 2016 | В                                            |
| 2015 | В                                            |

| Grade conversion |           |  |
|------------------|-----------|--|
| Α                | 90 - 100  |  |
| В                | 80 - 89.9 |  |
| С                | 70 - 79.9 |  |
| D                | 60 - 69.9 |  |
| F                | 0 - 59.9  |  |

### **CCRPI Single Score**





**Student Mobility Rate** 

18.1%

### **School Climate Star Rating**



### **Per Pupil Expenditures**



## Race/Ethnicity



### **Economically Disadvantaged (ED)**



### Students with Disability (SWD)



### **English Language Learners (ELL)**





# Elementary

### **CCRPI Score**

### **Lake Forest Hills Elementary School**

| Indicator       | 2019 |
|-----------------|------|
| Content Mastery | 76.6 |
| Progress        | 89.6 |
| Closing Gaps    | 52.8 |
| Readiness       | 86.3 |
| CCRPI Score     | 79.5 |

## **English**

Percent of students scoring in each performance level on 2019 Georgia Milestones for elementary grades



# Science

Percent of students scoring in each performance level on 2019 Georgia Milestones for elementary grades



### **Mathematics**

Percent of s