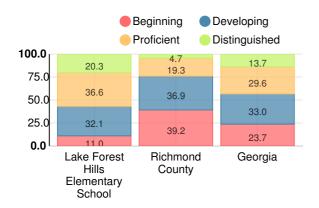

## **English**

Percent of students scoring in each performance level on 2019 Georgia Milestones for elementary grades