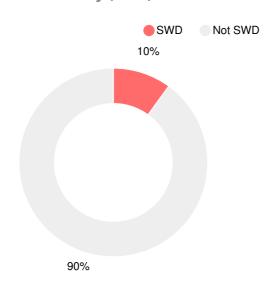

-------------------------|
| 2019 | С                                            |
| 2018 | В                                            |
| 2017 | С                                            |
| 2016 | В                                            |
| 2015 | В                                            |

| Grade conversion |           |  |
|------------------|-----------|--|
| Α                | 90 - 100  |  |
| В                | 80 - 89.9 |  |
| С                | 70 - 79.9 |  |
| D                | 60 - 69.9 |  |
| F                | 0 - 59.9  |  |

### **CCRPI Single Score**





**Student Mobility Rate** 

18.1%

### **School Climate Star Rating**



### **Per Pupil Expenditures**



## Race/Ethnicity



### **Economically Disadvantaged (ED)**



### Students with Disability (SWD)



### **English Language Learners (ELL)**





# Elementary

### **CCRPI Score**

### **Lake Forest Hills Elementary School**

| Indicator       | 2019 |
|-----------------|------|
| Content Mastery | 76.6 |
| Progress        | 89.6 |
| Closing Gaps    | 52.8 |
| Readiness       | 86.3 |
| CCRPI Score     | 79.5 |

## **English**

Percent of students scoring in each performance level on 2019 Georgia Milestones for elementary grades



# Science

Percent of students scoring in each performance level on 2019 Georgia Milestones for elementary grades



### **Mathematics**

Percent of students scoring in each performance level on 2019 Georgia Milestones for elementary grades



### **Social Studies**

Percent of students scoring in each performance level on 2019 Georgia Milestones for elementa