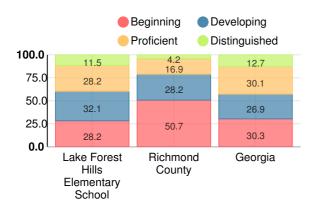

## **English**

Percent of students scoring in each performance level on 2019 Georgia Milestones for elementary grades