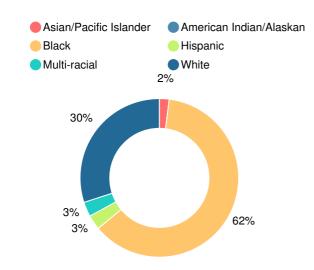

ar | Lake Forest<br>Hills<br>Elementary<br>School |
|------|----------------------------------------------|
| 2019 | С                                            |
| 2018 | В                                            |
| 2017 | С                                            |
| 2016 | В                                            |
| 2015 | В                                            |

| Grade conversion |           |  |
|------------------|-----------|--|
| Α                | 90 - 100  |  |
| В                | 80 - 89.9 |  |
| С                | 70 - 79.9 |  |
| D                | 60 - 69.9 |  |
| F                | 0 - 59.9  |  |

### **CCRPI Single Score**





**Student Mobility Rate** 

18.1%

### **School Climate Star Rating**



### **Per Pupil Expenditures**



## Race/Ethnicity



### **Economically Disadvantaged (ED)**



### Students with Disability (SWD)



### **English Language Learners (ELL)**





# Elementary

### **CCRPI Score**

### **Lake Forest Hills Elementary School**

| Indicator       | 2019 |
|-----------------|------|
| Content Mastery | 76.6 |
| Progress        | 89.6 |
| Closing Gaps    | 52.8 |
| Readiness       | 86.3 |
| CCRPI Score     | 79.5 |

## **English**

Percent of students scoring in each performance level on 2019 Georgia Milestones for elementary grades



# Science

Percent of students scoring in each performance level on 2019 Georgia Milestones for elementary grades



### **Mathematics**

Percent of students scoring in each performance level on 2019 Georgia Milestones for elementary grades



### **Social Studies**

Percent of s