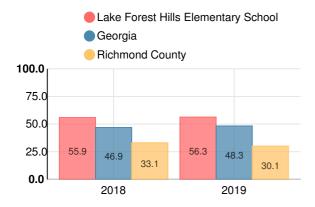

# Reading at or above the Grade Level Target (3rd Grade)

Percent of students in grade 3 achieving Lexile measure equal to or greater than 670