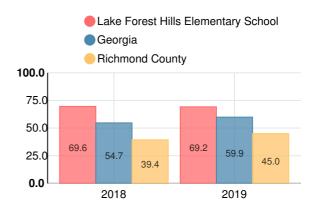

79.5 |

## **English**

Percent of students scoring in each performance level on 2019 Georgia Milestones for elementary grades



# Science

Percent of students scoring in each performance level on 2019 Georgia Milestones for elementary grades



### **Mathematics**

Percent of students scoring in each performance level on 2019 Georgia Milestones for elementary grades



### **Social Studies**

Percent of students scoring in each performance level on 2019 Georgia Milestones for elementary grades



# Reading at or above the Grade Level Target (3rd Grade)

Percent of students in grade 3 achieving Lexile measure equal to or greater than 670



# Reading at or above the Grade Level Target (5th Grade)

Percent of students in grade 5 achieving Lexile measure equal to or greater than  $920\,$