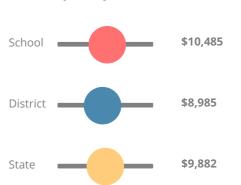

ool Wide

C79.5

| Year | Lake Forest<br>Hills<br>Elementary<br>School |
|------|----------------------------------------------|
| 2019 | С                                            |
| 2018 | В                                            |
| 2017 | С                                            |
| 2016 | В                                            |
| 2015 | В                                            |

| Grade conversion |           |  |
|------------------|-----------|--|
| Α                | 90 - 100  |  |
| В                | 80 - 89.9 |  |
| С                | 70 - 79.9 |  |
| D                | 60 - 69.9 |  |
| F                | 0 - 59.9  |  |

### **CCRPI Single Score**





**Student Mobility Rate** 

18.1%

### **School Climate Star Rating**



### **Per Pupil Expenditures**



## Race/Ethnicity



### **Economically Disadvantaged (ED)**



### Students with Disability (SWD)



### **English Language Learners (ELL)**





# Elementary

### **CCRPI Score**

### **Lake Forest Hills Elementary School**

| Indicator       | 2019 |
|-----------------|------|
| Content Mastery | 76.6 |
| Progress        | 89.6 |
| Closing Gaps    | 52.8 |
| Readiness       | 86.3 |
| CCRPI Score     | 79.5 |

## **English**

Percent of students scoring in each performance level on 2019 Georgia Milestones for elementary grades



# Science

Percent of students scoring in each performance level on 2019 Georgia Milestones for elementary grades



### **Mathematics**

Percent of students scoring in each performance level on 2019 Georgia Milestones for elementary grades



### **Social St