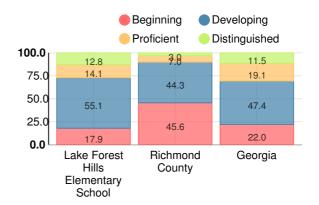

# Science

Percent of students scoring in each performance level on 2019 Georgia Milestones for elementary grades